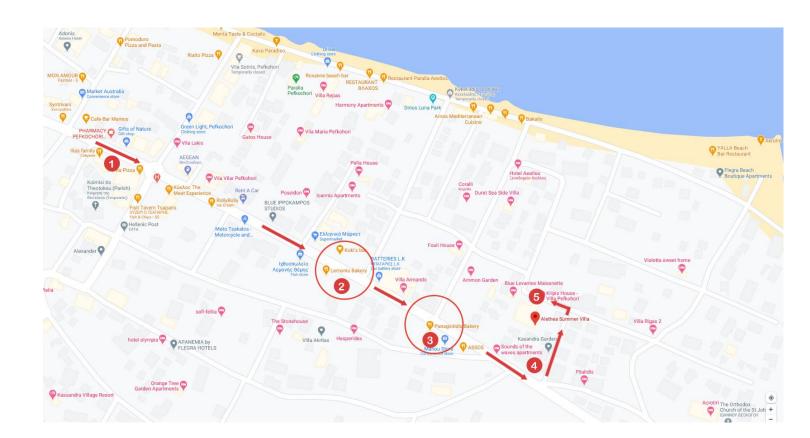

## Coordinates:

Decimal format: 39.986384, 23.620406
DMS format: 39°59'11.0"N 23°37'13.5"E

1. In the center of Pefkochori is round about. Continue straight.

2. Spot Lemons Bakery on your right. Slow down and continue straight for 300 meters.

3. After Lemonis, spot Panagiotidis ( $\Pi \alpha \nu \alpha \gamma \iota \omega \tau i \delta \eta$ ) Bakery on your right. Slow sown and continue straight for 150 meters, then turn left on the fork.

4. Spot the fork. Slide left and immediately turn in to the narrow street.

5. From the narrow street turn in to the FIRST STREET LEFT and you will reach your destination in 35 meters.

Entrance from the garden. Our house is last in the row.