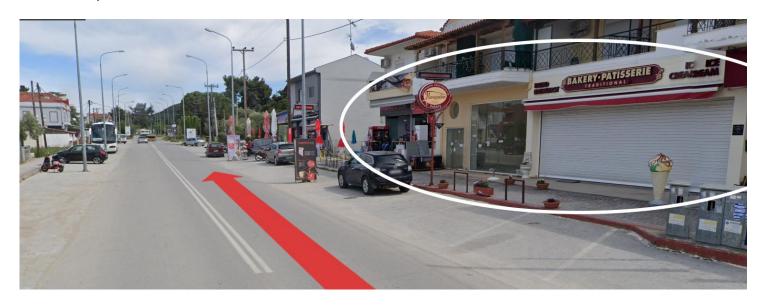

3. After Lemonis, spot Panagiotidis ( $\Pi \alpha \nu \alpha \gamma \iota \omega \tau i \delta \eta$ ) Bakery on your right. Slow sown and continue straight for 150 meters, then turn left on the fork.