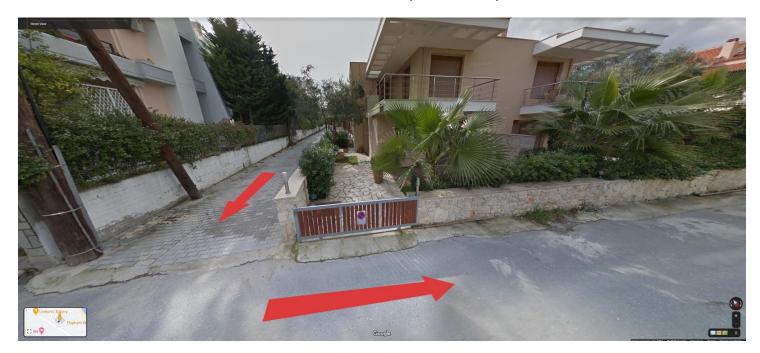

4. Spot the fork. Slide left and immediately turn in to the narrow street.

5. From the narrow street turn in to the FIRST STREET LEFT and you will reach your destination in 35 meters.

Entrance from the garden. Our house is last in the row.

Back entrance. Our door is last in the row.