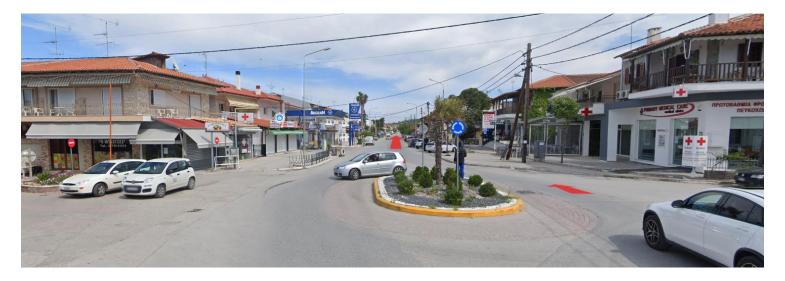

## Coordinates:

Decimal format: 39.986384, 23.620406
DMS format: 39°59'11.0"N 23°37'13.5"E

1. In the center of Pefkochori is round about. Continue straight.

2. Spot Lemons Bakery on your right. Slow down and continue straight for 300 meters.