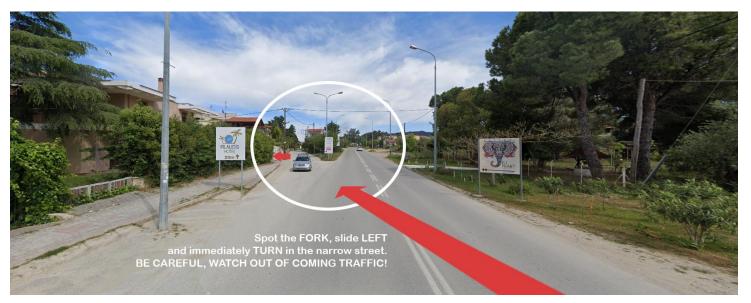

4. Spot the fork. Slide left and immediately turn in to the narrow street.

5. From the narrow street turn in to the FIRST STREET LEFT and you will reach your destination in 35 meters.

Entrance from the garden. Our house is last in the row.