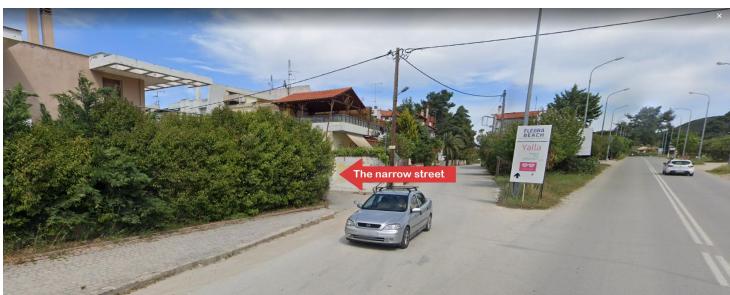

4. Spot the fork. Slide left and immediately turn in to the narrow street.

5. From the narrow street turn in to the FIRST STREET LEFT and you will reach your destination in 35 meters.

Entrance from the garden. Our house is last in the row.