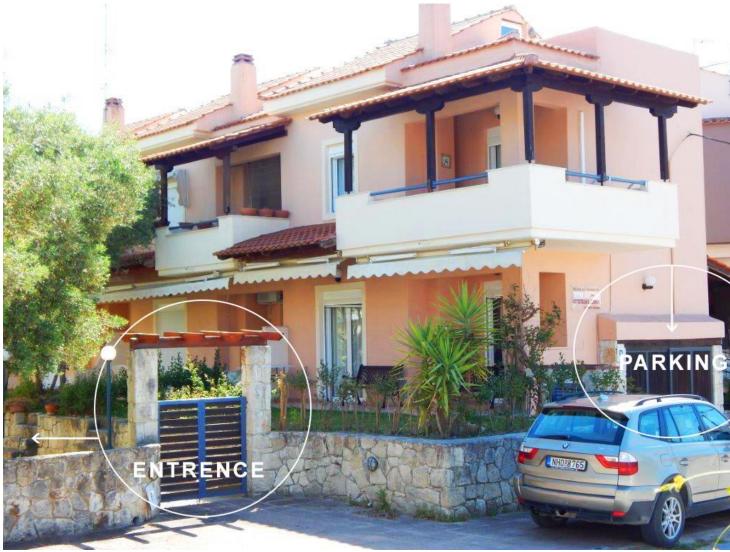

4. Spot the fork. Slide left and immediately turn in to the narrow street.

5. From the narrow street turn in to the FIRST STREET LEFT and you will reach your destination in 35 meters.

Entrance from the garden. Our house is last in the row.

Back entrance. Our door is last in the row.