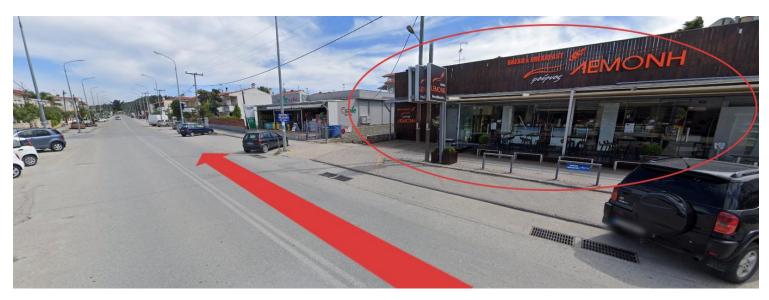

## Coordinates:

Decimal format: 39.986384, 23.620406
DMS format: 39°59'11.0"N 23°37'13.5"E

1. In the center of Pefkochori is round about. Continue straight.

2. Spot Lemons Bakery on your right. Slow down and continue straight for 300 meters.