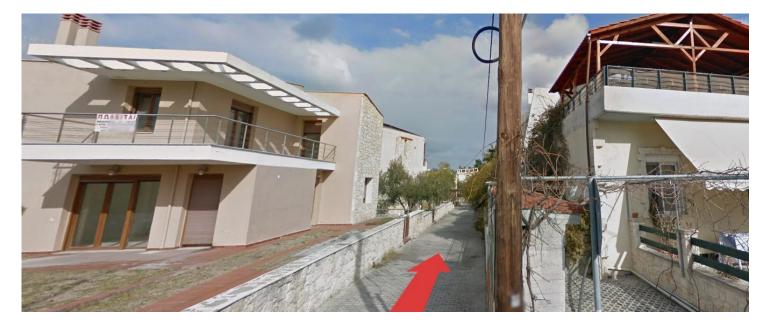

4. Spot the fork. Slide left and immediately turn in to the narrow street.

5. From the narrow street turn in to the FIRST STREET LEFT and you will reach your destination in 35 meters.

Entrance from the garden. Our house is last in the row.

Back entrance. Our door is last in the row.